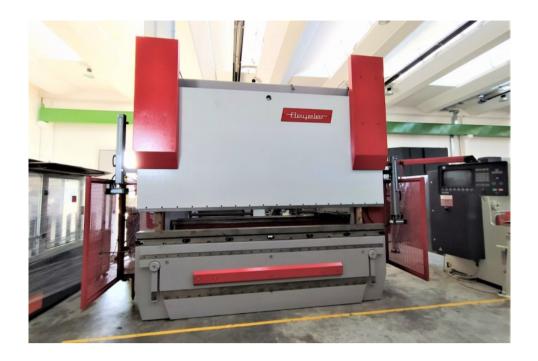

## BEYELER PR 10

- USED - 6-AXIS SYNCHRONISED CNC PRESS BRAKE WITH HYDRAULIC CROWNING

| YEAR                      | 1997                                        |
|---------------------------|---------------------------------------------|
| CODE                      | 17U5683                                     |
| AXIS                      | Y1 - Y2 - X - R - Z1 - Z2                   |
| BENDING LENGTH            | 3100 mm                                     |
| TONNAGE                   | 150 ton                                     |
| THROAT DEPTH              | 400 mm                                      |
| DISTANCE BETWEEN UPRIGHTS | 2600 mm                                     |
| UPPER BEAM TRAVEL         | 415 mm                                      |
| MOTOR POWER               | 15 kW                                       |
| CONTROL UNIT              | CYBELEC DNC 900                             |
| WEIGHT                    | 12800 Kg                                    |
| OVERALL DIMENSIONS        | 4000 x 2400 x 3200 mm                       |
| ACCESSORIES               | HYDRAULIC TOOL LOCKING ; HYDRAULIC CROWNING |
| NOTE                      | COMPLETELY RETROFITTED MACHINE              |
| PRICE                     | To be defined                               |